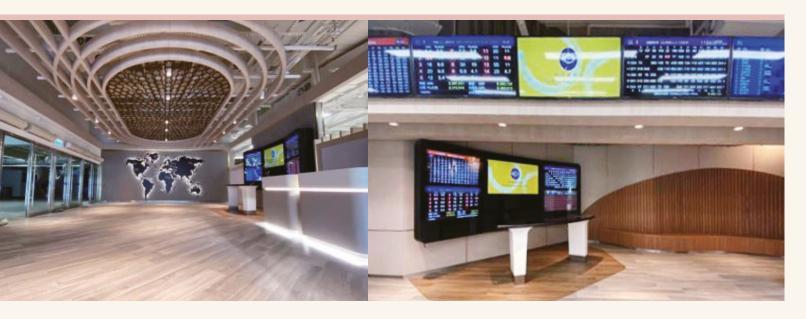

The new Betting Hall located on the second floor features two viewing zones and a mobile betting counter

Shop for merchandise at Gift at Races flagship store and indulge in a variety of cuisines at MezzaOne in addition to watching the races

### Betting Hall on 1/F, 2/F, 4/F and 5/F

- U Easy access with close proximity to the Public Entrance and MTR station
- U The new Betting Hall located on the second floor features an ingeniously simple design and a mobile betting counter
- U The fourth and fifth floor offer ample space and a sweeping view of the racetrack from the balcony