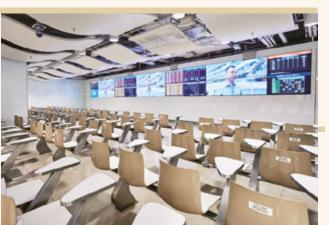

### A hotspot for racing Grandstand fans **Betting Hall on 1/F** and 2/F

- **U** With the Parade Ring and the finish line located nearby
- U A spacious area with multiple LED televisions displaying comprehensive racing information
- U Equipped with a diverse range of wagering facilities for racegoers to bet at ease

Large-screen television display wall showing comprehensive racing information

Impressive views from different angles with the Parade Ring and the finish line located nearby

Witness exciting moments unfold right before your eyes and feel the excitement as the jockeys motivate their horses to perform their best